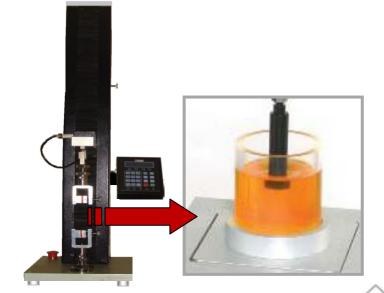

## GEL STRENGTH TESTER Model: HT- GT 5K

HT-GT 5K is an advanced *Gel Strength Tester* incorporates extensive range of features making it ideal for performing Gel Test in Compression Mode at affordable price.

## Specification

|                                                                                                           | $\sim$                            |                                                                         |                                                                           |
|-----------------------------------------------------------------------------------------------------------|-----------------------------------|-------------------------------------------------------------------------|---------------------------------------------------------------------------|
|                                                                                                           | Mounting :                        | Desk Top                                                                | OPTIONAL :                                                                |
|                                                                                                           | Loadcell :                        | 5000 gms                                                                |                                                                           |
|                                                                                                           | Load Resolution :                 | 0.1 gms                                                                 | Heated Bath for Testing under                                             |
|                                                                                                           | Load Accuracy :                   | Better than 0.5% of reading                                             | elevated temperature up to 90 deg C.                                      |
|                                                                                                           |                                   | in 2 to 100% of Loadcell                                                |                                                                           |
| e ge                                                                                                      |                                   | Range                                                                   | Auto Turn Table for automated testing     of multiple complex. Maximum 10 |
| us<br>char                                                                                                | Speed Range :                     | 0.1 mm / min to 500 mm /                                                | of multiple samples Maximum 10 samples.                                   |
| the policy of continuou<br>seerves the rights to cl<br>color & look without no<br>color 3 100k without no |                                   | min settable                                                            | Sampies.                                                                  |
|                                                                                                           | Position Resolution :             | 0.01 mm                                                                 | Optional items and features not part of the standard                      |
|                                                                                                           | Interface :                       | RS 232 for PC Connectivity                                              | cost and are offered separately on demand.                                |
| olicy<br>/est<br>& lo                                                                                     | Electrical Supply :               | 230V, 50 Hz                                                             |                                                                           |
| be p                                                                                                      |                                   |                                                                         |                                                                           |
|                                                                                                           |                                   |                                                                         |                                                                           |
| HEMTECH follows improvement and n<br>the specifications, the specifications,                              |                                   |                                                                         | $\times$ $\times$                                                         |
| CH                                                                                                        | XKHY                              | , < H × H ×                                                             | Y                                                                         |
| MTE prov                                                                                                  | X Yr                              | AKRAN /                                                                 |                                                                           |
| ₩ <u>Ē</u> ₩                                                                                              | $\searrow$                        | NF 1                                                                    |                                                                           |
|                                                                                                           | $\sim$                            |                                                                         | $\sim$ /                                                                  |
|                                                                                                           | $\backslash$                      |                                                                         | $\sim$                                                                    |
|                                                                                                           | Systemised Solutions 44 Your need | <ul> <li>Regd. Office:<br/>484 / B / 2, GIDC Industrial Area</li> </ul> | Tel : +91 8000484484, 8238090484                                          |
|                                                                                                           | The solutions The solutions       | Makarpura, Vadodara - 390 010                                           |                                                                           |
|                                                                                                           |                                   | ,                                                                       | CIN: U31900GJ2009PTC056166                                                |