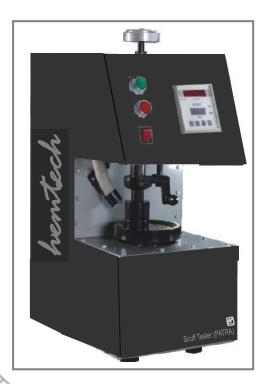

## **Scuff Tester-PATRA**

Model: HT-SCUFF-P

Scuff Tester – PATRA Model HT-SCUFF-P is a simple Instrument which is useful for finding the Rub Proofness Testing of Print on Paper and Board. It is useful to understand the colour transfer of printed or coated surface during Rubbing.

It offers facility to rub two samples against each other at load of 2 psi and at 60 rpm for comparison purpose.

## **Features**

Simple Design Accurate Parallel discs. Desk Top system Meets Standards User friendly

Accurate rpm due to high Torque Drive system

Non-contact rpm measuring sensor

Low noise Blower to keep rubbing surface clean