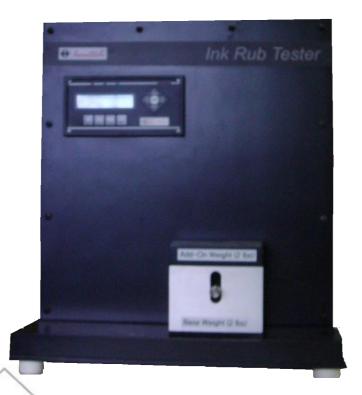

## **Scuff Tester-SOUTHERLAND**

**Model: HT-SCUFF-S** 

Ink Rub Tester – SOUTHERLAND Model HT-SCUFF-S is a simple Instrument which is useful for finding the Ink Rub Testing of Print on Paper, Films and Foils.

## **Features**

Simple Design

Accurate Rubbing Process.

Desk Top system

Meets ASTM & TAPI Standards

User friendly

Accurate rpm

Non-contact rpm measuring sensor

Auto Stop Facility

Display for Speed