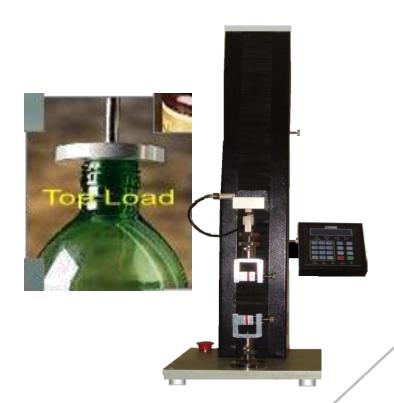

## **Top Load Tester**

Model: HT-TLT

HT-TLT is a Bottle Top Load Tester useful for Testing various types of Bottles for measuring the Top Load.

Being Digital, it offers easy and accurate measurement of Compression Load. Various Models are available for various Capacities.

Backlit Digital LCD Display and key board helps in easy setting up and testing.

## **Features**

- Rugged Mechanics
- Micro Controller Based
- Alpha Numeric LCD Display
- Convenient Operating Console
- Holds & Displays Load at
  - Peak
  - **Break**
- Return Switch for Fast Return
- Limit Switches for Safety.

## **Specification**

| Mounting          | $\nearrow$ |     | Desk Top                           |
|-------------------|------------|-----|------------------------------------|
| Capacity          | >          | • • | 100 Kg                             |
|                   |            |     | Other Capacities also available    |
| Resolution        |            |     | 0.01 Kg                            |
| Adaptors          | _ /        |     | Compression Patens are provided as |
| $\rightarrow$     | /. \ \     |     | standard supply.                   |
| Electrical Supply |            |     | 230V, 50 Hz                        |